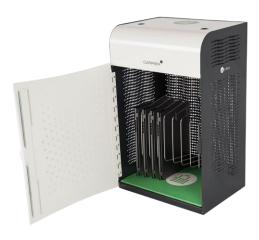

## **Stainless Steel Device Racks**

for Carrier 10 Charging Station™

(Compatible with LNC8200)

Need to fit bigger devices in your Carrier 10 Charging Station? Install the Stainless Steel Device Rack and expand the device compatibility to large Chromebooks and Laptops.