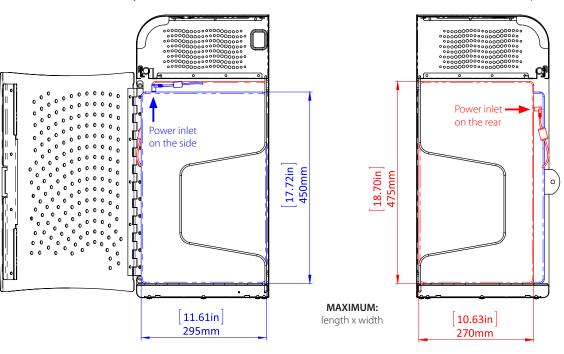

## Follow the steps below to check your device's compatibility.

Check where the power inlet is located on your device. Is it on the side or on the rear of your device?

Check your device dimensions.
Use the **blue** measurements if the power inlet is on the side.
Use the **red** measurements if the power inlet is on the rear.

If your device is smaller than the measurements shown below, your device is compatible.

| STATION       | DESCRIPTION                 | TOTAL DEVICES | MAX DIMENSIONS:      | MAX DIMENSIONS:            | MAX DIMENSIONS:      | MAX DIMENSIONS:            |
|---------------|-----------------------------|---------------|----------------------|----------------------------|----------------------|----------------------------|
| COMPATIBILITY |                             | PER STATION   | POWER ON SIDE (mm)   | POWER ON SIDE (inches)     | POWER ON REAR (mm)   | POWER ON REAR (inches)     |
| LNC8200       | Stainless Steel Device Rack | 10            | 450mm x 295mm x 34mm | 17.72in x 11.61in x 1.33in | 475mm x 270mm x 34mm | 18.70in x 10.63in x 1.34in |