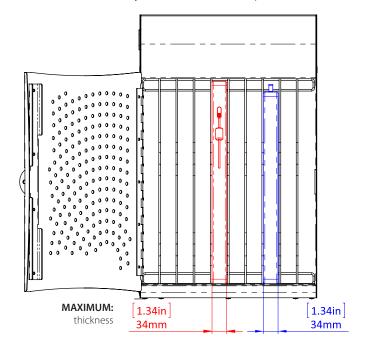

## Follow the steps below to check your device's compatibility.

Check where the power inlet is located on your device. Is it on the side or on the rear of your device?

Check your device dimensions.
Use the **blue** measurements if the power inlet is on the side.
Use the **red** measurements if the power inlet is on the rear.

If your device is smaller than the measurements shown below, your device is compatible.

| STATION       | DESCRIPTION                 | TOTAL DEVICES | MAX DIMENSIONS:      | MAX DIMENSIONS:            | MAX DIMENSIONS:      | MAX DIMENSIONS:            |
|---------------|-----------------------------|---------------|----------------------|----------------------------|----------------------|----------------------------|
| COMPATIBILITY |                             | PER STATION   | POWER ON SIDE (mm)   | POWER ON SIDE (inches)     | POWER ON REAR (mm)   | POWER ON REAR (inches)     |
| LNC8200       | Stainless Steel Device Rack | 10            | 450mm x 295mm x 34mm | 17.72in x 11.61in x 1.33in | 475mm x 270mm x 34mm | 18.70in x 10.63in x 1.34in |