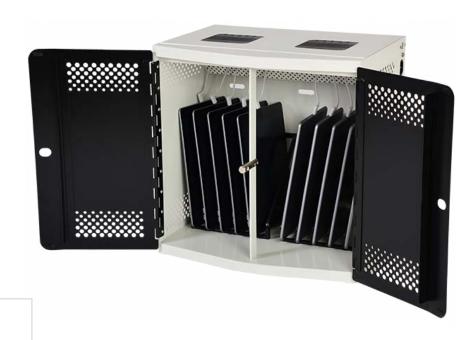

## iQ 10 Charging Station™ Device Racks

Don't need the Baskets in your iQ 10 Stations? Install the included device racks instead. This document specifies the maximum device dimensions that will fit in the iQ 10 Charging Station racks.

## How to Check Your Device's Compatibility:

- The design of the iQ 10
  Charging Station™ and iQ 10
  Sync Charge Station™ makes
  them compatible with most
  iPad and Tablet devices, with
  or without cases.
- Refer to the red measurements on the rack drawings to the right. If your device is smaller than the measurements shown, your device is compatible.

| Station Compatibility | Description            | Total Devices<br>per Station | Max Dimensions (mm):<br>(length x width x thickness) | Max Dimensions (inches):<br>(length x width x thickness) |
|-----------------------|------------------------|------------------------------|------------------------------------------------------|----------------------------------------------------------|
| LNC7120<br>LNC7121    | Device Rack (set of 2) | 10                           | 284mm x 264mm x 24mm                                 | 11.2"x 10.4"x 0.925"                                     |