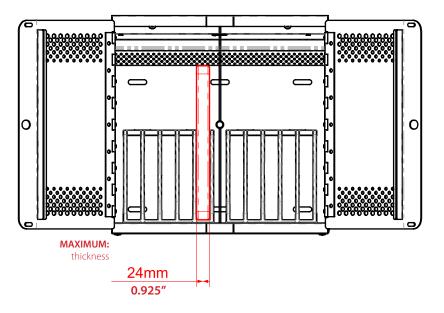

## How to Check Your Device's Compatibility:

- The design of the iQ 10
  Charging Station™ and iQ 10
  Sync Charge Station™ makes
  them compatible with most
  iPad and Tablet devices, with
  or without cases.
- Refer to the red measurements on the rack drawings to the right. If your device is smaller than the measurements shown, your device is compatible.

| Station Compatibility | Description            | Total Devices<br>per Station | Max Dimensions (mm):<br>(length x width x thickness) | Max Dimensions (inches):<br>(length x width x thickness) |
|-----------------------|------------------------|------------------------------|------------------------------------------------------|----------------------------------------------------------|
| LNC7120<br>LNC7121    | Device Rack (set of 2) | 10                           | 284mm x 264mm x 24mm                                 | 11.2"x 10.4"x 0.925"                                     |