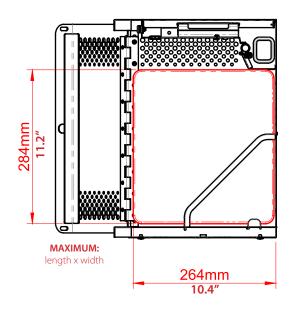

## How to Check Your Device's Compatibility:

- The design of the iQ 10
  Charging Station™ and iQ 10
  Sync Charge Station™ makes
  them compatible with most
  iPad and Tablet devices, with
  or without cases.
- Refer to the red measurements on the rack drawings to the right. If your device is smaller than the measurements shown, your device is compatible.

| Station Compatibility | Description            | Total Devices<br>per Station | Max Dimensions (mm):<br>(length x width x thickness) | Max Dimensions (inches):<br>(length x width x thickness) |
|-----------------------|------------------------|------------------------------|------------------------------------------------------|----------------------------------------------------------|
| LNC7120<br>LNC7121    | Device Rack (set of 2) | 10                           | 284mm x 264mm x 24mm                                 | 11.2"x 10.4"x 0.925"                                     |