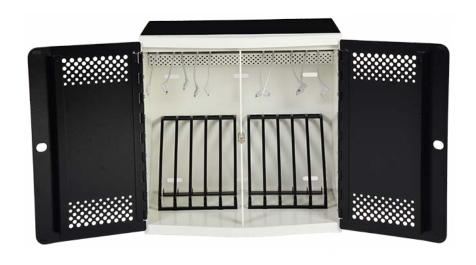

## iQ 10 Charging Station™ Device Racks

Don't need the Baskets in your iQ 10 Stations? Install the included device racks instead. This document specifies the maximum device dimensions that will fit in the iQ 10 Charging Station racks.

## How to Check Your Device's Compatibility:

- The design of the iQ 10
  Charging Station™ and iQ 10
  Sync Charge Station™ makes
  them compatible with most
  iPad and Tablet devices, with
  or without cases.
- Refer to the red measurements on the rack drawings to the right. If your device is smaller than the measurements shown, your device is compatible.