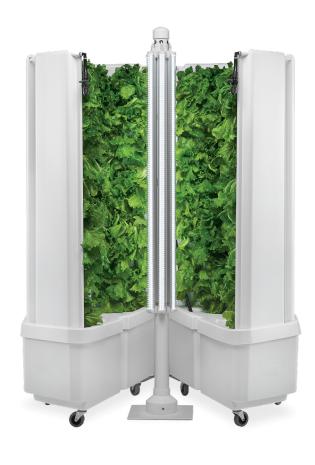

### FLEX FARM

The Flex Farm is the most efficient, scalable and transformative indoor, vertical hydroponic technology on the planet. By carefully controlling everything plants need to thrive, each Flex Farm can grow more than 394 pounds of produce annually.

- Portable
- · Standard electrical outlet
- · Energy efficient LED light tower
- Less than 10 square feet of space
- · 288 plant spaces
- Self-contained water system
- · Submersible pump
- Grower Toolkit and starter Supply Box